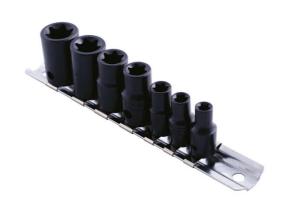

## Impact Star Socket Set 3/8"D, 1/4"D 7pc

Set of 7 impact sockets in 1/4" square drive and 3/8" square drive with star\* profile. A useful compact set of common sizes from E6 to E16. Supplied on a socket rail for convenient storage and easy tool access. Size engraved on each socket for easy identification. Designed for use with impact tools for quick, safe and easy adjustment of star\* fixings.

## **Additional Information**

- 1/4"D sockets: E6, E7, E8. Depth: 25mm.
- 3/8"D sockets: E10, E12, E14, E16. Depth: 28mm.
- Manufactured from forged chrome vanadium with black phosphate finish.
- · Supplied on a socket rail (140mm).
- Larger, 17 piece set available, please see Laser Part No. 3930.