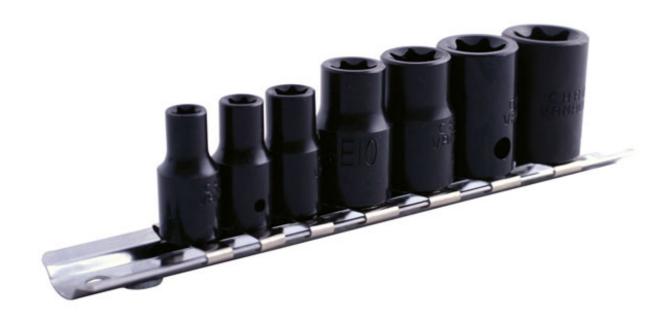

## Impact Star Socket Set 3/8"D, 1/4"D 7pc

Set of 7 impact sockets in 1/4" square drive and 3/8" square drive with star\* profile. A useful compact set of common sizes from E6 to E16. Supplied on a socket rail for convenient storage and easy tool access. Size engraved on each socket for easy identification. Designed for use with impact tools for quick, safe and easy adjustment of star\* fixings.

## **Additional Information**

- 1/4"D sockets: E6, E7, E8. Depth: 25mm.
- 3/8"D sockets: E10, E12, E14, E16. Depth: 28mm.
- Manufactured from forged chrome vanadium with black phosphate finish.
- · Supplied on a socket rail (140mm).
- Larger, 17 piece set available, please see Laser Part No. 3930.