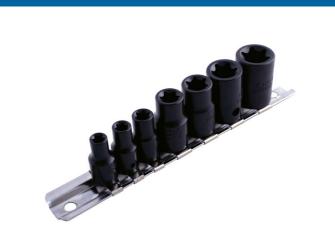

## Impact Star Socket Set 3/8"D, 1/4"D 7pc

Set of 7 impact sockets in 1/4" square drive and 3/8" square drive with star\* profile. A useful compact set of common sizes from E6 to E16. Supplied on a socket rail for convenient storage and easy tool access. Size engraved on each socket for easy identification. Designed for use with impact tools for quick, safe and easy adjustment of star\* fixings.

## **Additional Information**

- 1/4"D sockets: E6, E7, E8. Depth: 25mm.
- 3/8"D sockets: E10, E12, E14, E16. Depth: 28mm.
- Manufactured from forged chrome vanadium with black phosphate finish.
- · Supplied on a socket rail (140mm).
- Larger, 17 piece set available, please see Laser Part No. 3930.